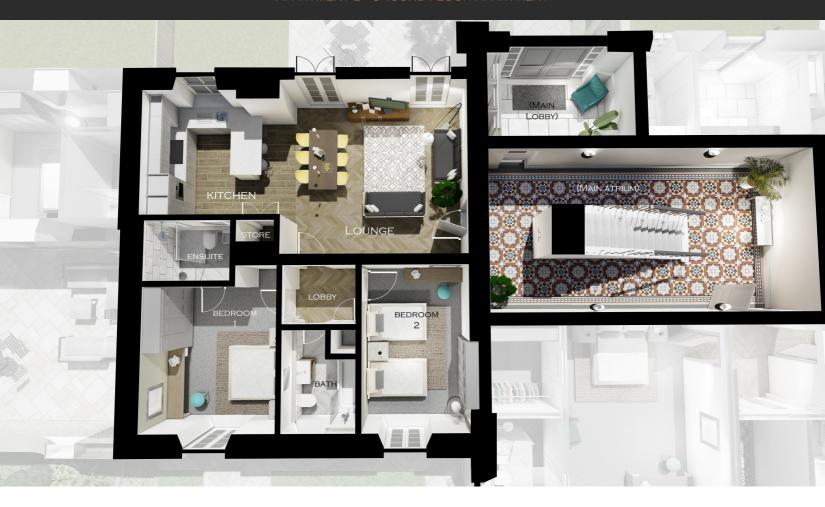

# APARTMENT 2 - 2 BEDROOM, GROUND FLOOR APARTMENT

Entering through Withnell Hall's grand atrium, Apartment 2 opens into a contemporary open-plan kitchen and living area with traditional timber sash windows and french doors leading onto a private garden. From the hallway, you will find a master bedroom with en-suite featuring a fully tiled walk-in shower, a further bathroom and a second double bedroom. Stepping out of your bedroom onto your terrace is the perfect wake up call with views out onto the front lawn and countryside beyond.

### **DIMENSIONS**

| Kitchen         | 3.47 × 3.77 |
|-----------------|-------------|
| Lounge / Dining | 4.42 x 5.09 |
| Bedroom 1       | 4.35 × 3.50 |
| En-suite        | 1.73 × 2.30 |
| Bedroom 2       | 4.42 x 2.90 |
| Bathroom 2      | 2.76 x 2.03 |